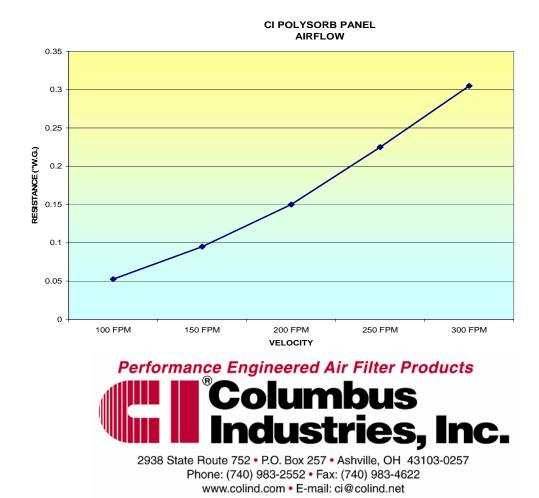

**Polysorb® Carbon Panel Filters:** 

- 2 ply synthetic construction for optimum dust holding and removal of a wide range of nuisance odors
- 32-36 grams of carbon per square foot
- Holds up to 30% of its weight in odors
- Low resistance
- Readily available in linked panels